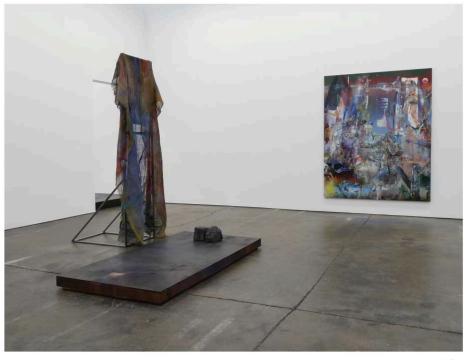

## San Francisco Chronicle

Desmarais, Charles, "Gallery roundup: Altman Siegel," San Francisco Chronicle, January 12, 2018

**Altman Siegel Gallery**, 1150 25th St. (www.altmansiegel.com), is presenting "Liam Everett: 'Fais semblant qu'on n'est pas ici'" through March 3. Painted cloths draped, apparently haphazardly, over large frames suggest stage backdrops. Or, perhaps, they are personages in tattered veils, formally dancing or facing off. They are surrounded, as if being observed (surveilled? or watched over?) by Everett's signature abstract canvases, remnants of painterly decisions made and reconsidered, enhanced by oxidized metal scars and other controlled accidents.

Photo: Altman Siegel

An installation view of Liam Everett's "Fais semblant quon nest pas ici" (2018) at Altman Siegel, San Francisco.